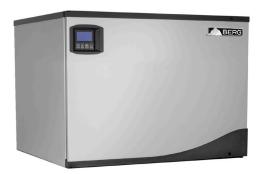

# **30" MODULAR ICE MACHINES**

MODEL:

BIM-650F

BIM-650H

BIM-650F/BIM-650H

Designed to fit perfectly with the BIN-580 Bin (sold separately)

#### **3RD PARTY APPROVALS**

Berg's modular, air-cooled ice machines are designed for high volume ice production application. The modular units are compatible with most ice storage bins and beverage dispensers. Available in both full or half dice cubes, the stainless steel and black trim exterior features a hinged front panel for easy cleaning and servicing. The digital controls, vertical evaporator and proven ice making technology will deliver years of reliable ice production.

#### FEATURES AND CONSTRUCTION -

- Stainless steel, black trim exterior
- Air-cooled compressor
- Programmable, user-friendly digital controls
- Digital screen displays ice machine status
- Automatic cleaning cycle and bin overflow prevention
- Power for unit also illuminates the internal LED light
- Hinged front panel for easy cleaning and service
- Units are stackable for increased ice production (optional adapter is required)