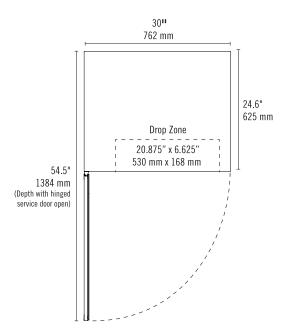

## **30" MODULAR ICE MACHINES**

BIM-650F/BIN-650H

**REAR VIEW** 

| MODEL    | EXTERNAL<br>Dimensions                    | DAILY<br>ICE PRODUCTION<br>(70°F Air / 50°F Water) | COMPATIBLE BERG<br>Ice Storage bin | NET WEIGHT /<br>Shipping Weight    | AMP DRAW<br>(Making / Harvesting) | REFRIGERANT<br>And Charge Size | ELECTRICAL            |
|----------|-------------------------------------------|----------------------------------------------------|------------------------------------|------------------------------------|-----------------------------------|--------------------------------|-----------------------|
| BIM-650F | 30" x 24.6" x 21"<br>(762 x 625 x 532 mm) | 650 lbs (295 kg)                                   | BIN-580                            | 135 lbs (61 kg)<br>167 lbs (76 kg) | 7.1A / 8A                         | R-404a<br>43oz (1219g)         | 208-230V / 60Hz / 1Ph |
| BIM-650H | 30" x 24.6" x 21"<br>(762 x 625 x 532 mm) | 645 lbs (292 kg)                                   | BIN-580                            | 137 lbs (62 kg)<br>169 lbs (77 kg) | 7.1A / 8A                         | R-404a<br>43oz (1219g)         | 208-230V / 60Hz / 1Ph |

#### **INSTALLATION** -

- A clearance of 2" from the wall is recommended to promote adequate cooling air circulation
- A gravity drain line is required to install this ice machine
- For optimal performance, the use of a water filter is recommended