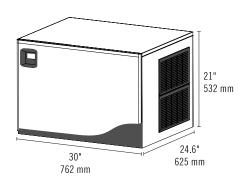

## **30" MODULAR ICE MACHINES**

BIM-650F/BIN-650H

**REAR VIEW** 

| MODEL    | EXTERNAL<br>Dimensions                    | DAILY<br>ICE PRODUCTION<br>(70°F Air / 50°F Water) | COMPATIBLE BERG<br>Ice Storage bin | NET WEIGHT /<br>Shipping Weight    | AMP DRAW<br>(Making / Harvesting) | REFRIGERANT<br>And Charge Size | ELECTRICAL            |
|----------|-------------------------------------------|----------------------------------------------------|------------------------------------|------------------------------------|-----------------------------------|--------------------------------|-----------------------|
| BIM-650F | 30" x 24.6" x 21"<br>(762 x 625 x 532 mm) | 650 lbs (295 kg)                                   | BIN-580                            | 135 lbs (61 kg)<br>167 lbs (76 kg) | 7.1A / 8A                         | R-404a<br>43oz (1219g)         | 208-230V / 60Hz / 1Ph |
| BIM-650H | 30" x 24.6" x 21"<br>(762 x 625 x 532 mm) | 645 lbs (292 kg)                                   | BIN-580                            | 137 lbs (62 kg)<br>169 lbs (77 kg) | 7.1A / 8A                         | R-404a<br>43oz (1219g)         | 208-230V / 60Hz / 1Ph |