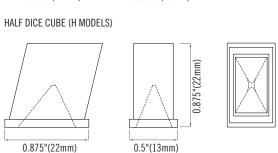

#### **3RD PARTY APPROVALS**

Berg's modular, air-cooled ice machines are designed for high volume ice production application. The modular units are compatible with most ice storage bins and beverage dispensers. Available in both full or half dice cubes, the stainless steel and black trim exterior features a hinged front panel for easy cleaning and servicing. The digital controls, vertical evaporator and proven ice making technology will deliver years of reliable ice production.

#### FEATURES AND CONSTRUCTION -

- Stainless steel, black trim exterior
- Air-cooled compressor
- Programmable, user-friendly digital controls
- Digital screen displays ice machine status
- Automatic cleaning cycle and bin overflow prevention
- Power for unit also illuminates the internal LED light
- Hinged front panel for easy cleaning and service
- Units are stackable for increased ice production (optional adapter is required)