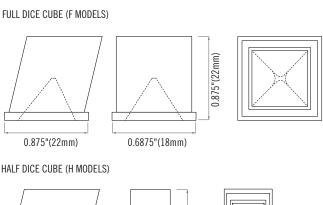

#### **3RD PARTY APPROVALS**

Berg's modular, air-cooled ice machines are designed for high volume ice production application. The modular units are compatible with most ice storage bins and beverage dispensers. Available in both full or half dice cubes, the stainless steel and black trim exterior features a hinged front panel for easy cleaning and servicing. The digital controls, vertical evaporator and proven ice making technology will deliver years of reliable ice production.

#### FEATURES AND CONSTRUCTION -

- Stainless steel, black trim exterior
- Air-cooled compressor
- Programmable, user-friendly digital controls
- Digital screen displays ice machine status
- Automatic cleaning cycle and bin overflow prevention
- Power for unit also illuminates the internal LED light
- Hinged front panel for easy cleaning and service
- Units are stackable for increased ice production (optional adapter is required)