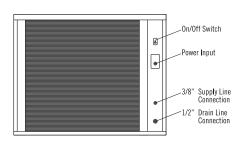

#### **ELECTRIC** -

208-230V / 60Hz / 1Ph Hard-wired installation is required

#### OPERATING REQUIREMENTS —

\*Above 80 PSI requires a regulator

Energy Consumption per 100 lbs of ice:

BIM-650F ...... 5.6 kWh/100 lbs BIM-650H ..... 5.7 kWh/100 lbs

#### **INSTALLATION** -

- A clearance of 2" from the wall is recommended to promote adequate cooling air circulation
- A gravity drain line is required to install this ice machine
- For optimal performance, the use of a water filter is recommended