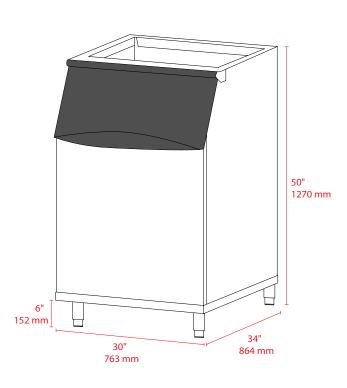

#### MIB580N

| MODEL   | EXTERNAL<br>Dimensions                   | MAXIMUM ICE STORAGE<br>Capacity | AHRI CAPACITY    | SHIPPING WEIGHT | DRAIN LINE<br>Connection |
|---------|------------------------------------------|---------------------------------|------------------|-----------------|--------------------------|
| BIN-580 | 30" x 34" x 50"<br>(763 x 864 x 1270 mm) | 580 lbs (263 kg)                | 464 lbs (210 kg) | 164 lbs (75 kg) | 3/4"                     |