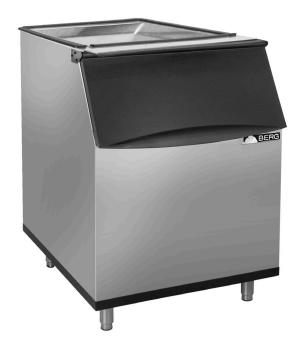

# **ICE STORAGE BIN**

MODEL: BIN-580

BIN-580

The Berg ice bin is available to fit your ice storage capacity needs, and are designed to fit perfectly with Berg 30" ice machines as well as similar sized commercial machines.

# FEATURES AND CONSTRUCTION —

- Stainless steel and black trim exterior
- Polyethylene storage bin liner for improved sanitation
- Ice scoop and holder are above the ice line for easy access and improved sanitation
- 6" adjustable legs
- 3/4" drain hookup