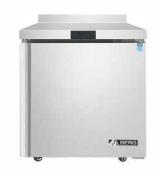

## Worktop Freezers with Backsplash

Service / Warranty: 888-828-5535

MODELS: BERWT27F BERWT48F

#### **DIMENSIONS:**

 Width
 Depth
 Height
 Weight

 BERWT27F
  $27^{1/2}$  ×
 30
 ×
  $39^{4/5}$  179 lbs

 BERWT48F
  $48^{3/10}$  ×
 30
 ×
  $39^{4/5}$  245 lbs