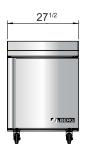

#### **DIMENSIONS:**

 Width
 Depth
 Height
 Weight

 BERWT27F
  $27^{1/2}$  ×
 30
 ×
  $39^{4/5}$  179 lbs

 BERWT48F
  $48^{3/10}$  ×
 30
 ×
  $39^{4/5}$  245 lbs

## **LINE DRAWINGS**

Rear grate

Epoxy shelves

Casters