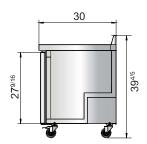

#### **DIMENSIONS:**

 Width
 Depth
 Height
 Weight

 BERWT27F
  $27^{1/2}$  ×
 30
 ×
  $39^{4/5}$  179 lbs

 BERWT48F
  $48^{3/10}$  ×
 30
 ×
  $39^{4/5}$  245 lbs

### **SPECIFICATIONS**

| Models   | Door | Capacity<br>(Cu.Ft.) | Shelves | Casters<br>(inch) | Amps<br>(A) | Voltage<br>(V/Hz/Ph) | НР  | Refrigerant | Exterior<br>Dimensions<br>(inch)        | Net<br>Weight<br>(lbs) | Gross<br>Weight<br>(lbs) |
|----------|------|----------------------|---------|-------------------|-------------|----------------------|-----|-------------|-----------------------------------------|------------------------|--------------------------|
| BERWT27F | 1    | 7.2                  | 1       | 4                 | 1.8         | 115/60/1             | 1/5 | R290        | 27 <sup>1/2</sup> ×30×39 <sup>4/5</sup> | 146                    | 179                      |
| BERWT48F | 2    | 13.4                 | 2       | 4                 | 2.6         | 115/60/1             | 1/4 | R290        | $48^{3/10} \times 30 \times 39^{4/5}$   | 203                    | 245                      |