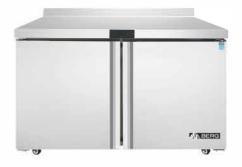

# Worktop Freezers with Backsplash

Service / Warranty: 888-828-5535

### **SPECIFICATIONS**

| Models   | Door | Capacity<br>(Cu.Ft.) | Shelves | Casters<br>(inch) | Amps<br>(A) | Voltage<br>(V/Hz/Ph) | НР  | Refrigerant | Exterior<br>Dimensions<br>(inch)        | Net<br>Weight<br>(lbs) | Gross<br>Weight<br>(lbs) |
|----------|------|----------------------|---------|-------------------|-------------|----------------------|-----|-------------|-----------------------------------------|------------------------|--------------------------|
| BERWT27F | 1    | 7.2                  | 1       | 4                 | 1.8         | 115/60/1             | 1/5 | R290        | 27 <sup>1/2</sup> ×30×39 <sup>4/5</sup> | 146                    | 179                      |
| BERWT48F | 2    | 13.4                 | 2       | 4                 | 2.6         | 115/60/1             | 1/4 | R290        | $48^{3/10} \times 30 \times 39^{4/5}$   | 203                    | 245                      |