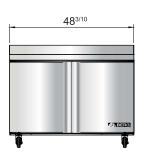

#### **DIMENSIONS:**

 Width
 Depth
 Height
 Weight

 BERWT27F
  $27^{1/2}$  ×
 30
 ×
  $39^{4/5}$  179 lbs

 BERWT48F
  $48^{3/10}$  ×
 30
 ×
  $39^{4/5}$  245 lbs

### **SPECIFICATIONS**

| Models   | Door | Capacity<br>(Cu.Ft.) | Shelves | Casters<br>(inch) | Amps<br>(A) | Voltage<br>(V/Hz/Ph) | НР  | Refrigerant | Exterior<br>Dimensions<br>(inch)        | Net<br>Weight<br>(lbs) | Gross<br>Weight<br>(lbs) |
|----------|------|----------------------|---------|-------------------|-------------|----------------------|-----|-------------|-----------------------------------------|------------------------|--------------------------|
| BERWT27F | 1    | 7.2                  | 1       | 4                 | 1.8         | 115/60/1             | 1/5 | R290        | 27 <sup>1/2</sup> ×30×39 <sup>4/5</sup> | 146                    | 179                      |
| BERWT48F | 2    | 13.4                 | 2       | 4                 | 2.6         | 115/60/1             | 1/4 | R290        | $48^{3/10} \times 30 \times 39^{4/5}$   | 203                    | 245                      |