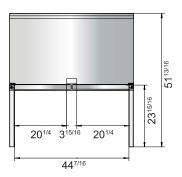

nt | Exterior<br>Dimensions<br>(inch)        | Net<br>Weight<br>(lbs) | Gross<br>Weight<br>(lbs) |
|----------|------|----------------------|---------|-------------------|-------------|----------------------|-----|-------------|-----------------------------------------|------------------------|--------------------------|
| BERWT27F | 1    | 7.2                  | 1       | 4                 | 1.8         | 115/60/1             | 1/5 | R290        | 27 <sup>1/2</sup> ×30×39 <sup>4/5</sup> | 146                    | 179                      |
| BERWT48F | 2    | 13.4                 | 2       | 4                 | 2.6         | 115/60/1             | 1/4 | R290        | $48^{3/10} \times 30 \times 39^{4/5}$   | 203                    | 245                      |

## **LINE DRAWINGS**











Rear grate



Epoxy shelves



Casters